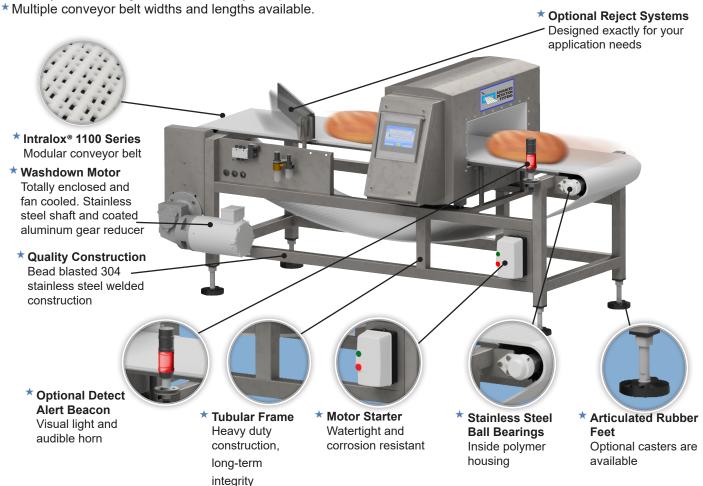

## ★ Lifetime technical support from our factory

★ Intralox® 1100 Series modular conveyor belt

★ Totally enclosed washdown motor

★ Blasted 304 stainless steel welded construction

★ Multiple conveyor belt widths available

★ Coated aluminum gear reducer

For Washdown Applications in Food Processing & Packaging

- ★ Advanced Detection Systems has been identifying and meeting unique metal detection needs for over 30 Years.
- ★ All equipment engineered and manufactured in Milwaukee, WI USA, which lets us provide a "one stop shop" for all your metal detection needs.
- ★ 304 stainless steel components are corrosion-resistant and designed to provide many years of reliable performance.
- ★ Heavy duty welded construction and minimal maintenance conveyors ensure long-term integrity.
- \*Audio and visual accessories are offered to draw attention to "metal detects".
- ★ Conveyor frame heights are tailored to your specific needs; horizontal and incline construction available.