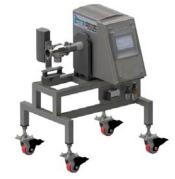

ides a durable and stable system for consistent metal detection

## SYSTEM TECHNOLOGY

- Adjustable RF protection helps compensate for environmental noise and power fluctuations
- Patented coil auto-balance technology eliminates the need to re-balance the coil
- Digital control and processing with two channel detection
- Data retention when power is disrupted or disconnected



PROSCAN CONVEYOR SYSTEM

## STANDARD SPECIFICATIONS

- Power Supply: 115VAC standard.
   Contact factory for other voltages
- Operating Temps: 0° to 45°C and 32° to 113°F (lower operating temps available)
- •Humidity: Up to 95% RH
- •Reject Timer Options: Set from the touchscreen



PROSCAN GRAVITY DROP SYSTEM



414-672-0553
Milwaukee, WI USA
www.adsdetection.com

4740 West Electric Avenue Milwaukee, WI 53219 USA