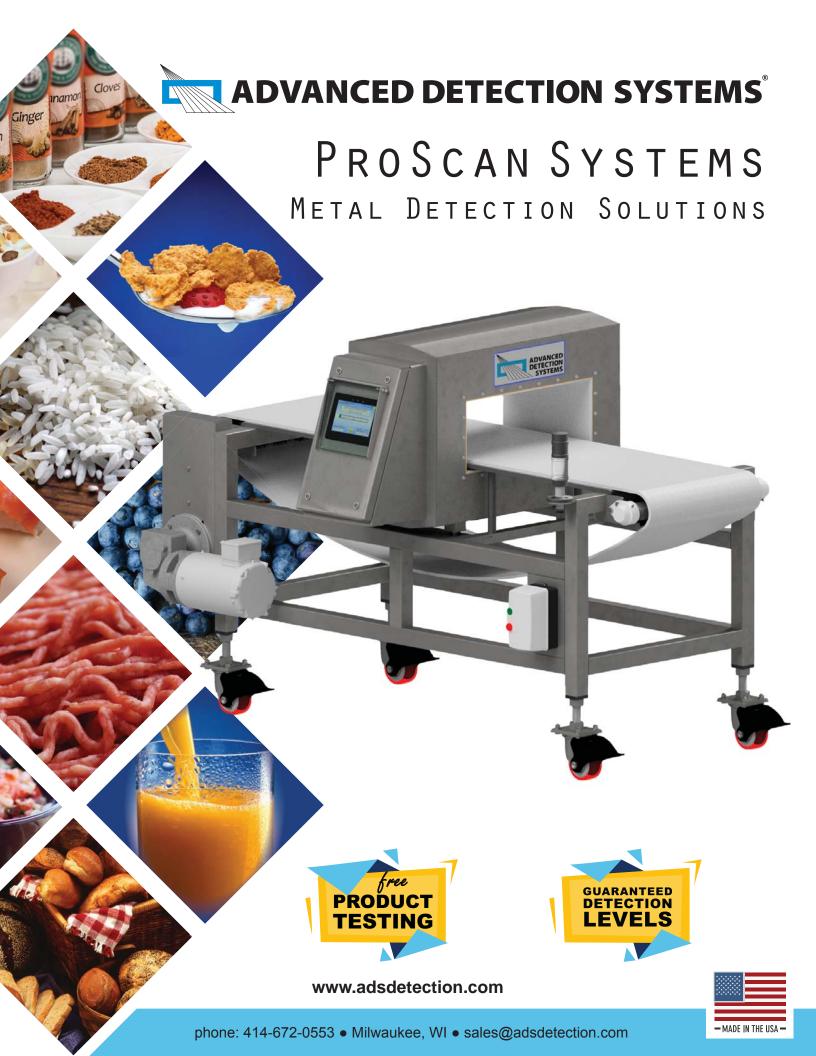

PROSCAN CONVEYOR SYSTEM

## STANDARD SPECIFICATIONS

- Power Supply: 115VAC standard.
   Contact factory for other voltages
- Operating Temps: 0° to 45°C and 32° to 113°F (lower operating temps available)
- •Humidity: Up to 95% RH
- •Reject Timer Options: Set from the touchscreen