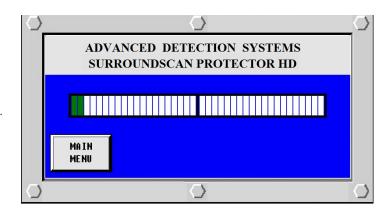

The Protector HD ensures product purity, defends processing equipment and prevents costly downtime.

SurroundScan® Protector HD Password Protected Touchscreen

#### **Product Monitor**

You get real time signal values for your product and the ferrous, non-ferrous and stainless-steel metal that must be detected.