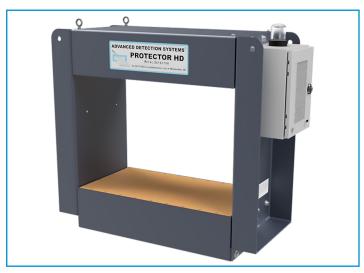

# Protector HD

## SurroundScan Protector HD

The Protector HD ensures product purity, detects safety hazards, defends processing equipment, and prevents costly downtime.

#### **Heavy-Duty Construction**

The SurroundScan metal detector product category reflects our history of manufacturing robust, reliable equipment.