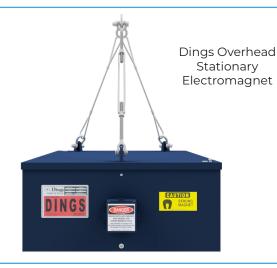

# Magnetic Separators from Dings Co. Magnetic Group

The Dings stationary electromagnet is used in applications when separation of ferrous metal is critical but not continuous. Ferrous metal collected by the stationary electromagnet is removed as necessary by cutting power to the magnet releasing the ferrous material.