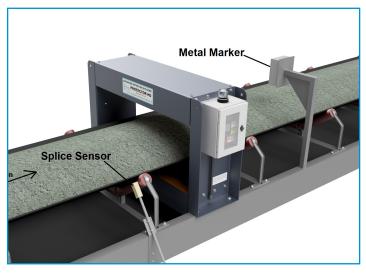

e detected.



#### Patented Vibration Technology

Improves performance and reliability when used in a vibration heavy environment.



#### **Guaranteed Sensitivity**

We test your product and calibrate our detectors to your product's specific needs and guarantee sensitivity.



#### Acculearn<sup>™</sup> Technology

Our detectors quickly learn your products characteristics, in as few as two minutes, eliminating false trips caused by product variability.



#### **Custom Built**

Our metal detectors are individually designed by our engineering staff and manufactured to your exact specifications.



#### **Heavy-Duty Construction**

The SurroundScan metal detector product category reflects our history of manufacturing robust, reliable equipment.

#### Optional Splice Sensor & Metal Marker



#### Remote Control Cabinet







# Magnetic Separators from Dings Co. Magnetic Group

The Dings stationary electromagnet is used in applications when separation of ferrous metal is critical but not continuous. Ferrous metal collected by the stationary electromagnet is removed as necessary by cutting power to the magnet releasing the ferrous material.





Metal Detection Experts

## **Get Detection Optimized for Your Process**

Have your targeted contaminants professionally tested for in our lab, free of charge. The results are used to optimize your Protector's® detection levels for your material stream's specific characteristics. We stand by this method with a written guarantee.