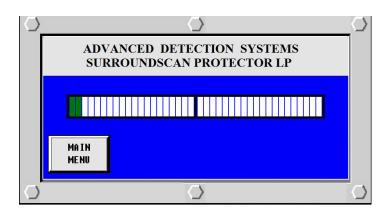

The Protector LP ensures product purity, defends processing equipment and prevents costly downtime.

SurroundScan® Protector LP Password Protected Touchscreen

#### **Product Monitor**

You get real time signal values for your product and the ferrous, non-ferrous and stainless-steel metal that must be detected.