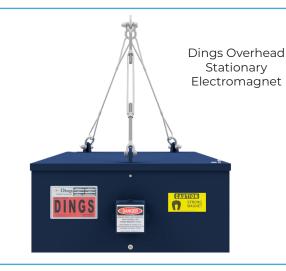

# Magnetic Separators from Dings Co. Magnetic Group

The Dings stationary electromagnet is used in applications when separation of ferrous metal is critical but not continuous. Ferrous metal collected by the stationary electromagnet is removed as necessary by cutting power to the magnet releasing the ferrous material.