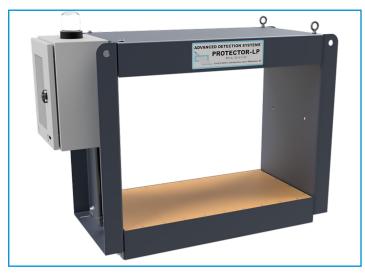

### SurroundScan Protector LP

45% smaller coil enclosure and 40% weight reduction compared to the Protector HD. This simplifies installation on conveyor frames where clearance between the conveyor belt and frame is limited.

# Aggregate Industry

- ♦ Expert technical support from our factory
- State of the art detection levels for ferrous, non-ferrous, and stainless steel.
- Removable end plate facilitates easy installation, no belt removal required.
- Robust and reliable metal detector
- Engineered to withstand tough applications
- Protects processing equipment