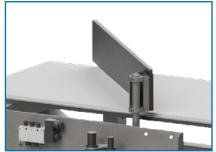

## Accessories for Proscan Conveyor Systems

Accessories can be incorporated into the existing metal detection system as needed to meet your specific needs. Our accessories are benefical in many ways as they protect your product stream, ensure employee safety and optimize operation in extreme temperatures.

#### Accessories for ProScan Conveyor Metal Detection Systems

Adjustable Side Rails

DC Variable Speed Drive

Infeed Hopper

**Fixed Side Rails** 

Heavy Duty Casters

ThermoDrive® Belt

Pinch Point Guards

Web Enabled Touchscreen

Touchscreen Cabinet Heater

Lockable Reject Collection Bin

External Remote Control Cabinet

\* Call Us For Expert Support of Advanced Detection Systems' Equipment - Regardless of Its Age