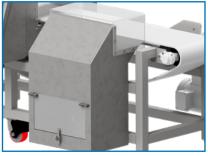

# **Reject Devices for Proscan Conveyor Systems**

Metal detection systems are a two step process. First, the detection of metal and second, removal of the product that is contaminated with metal. Properly designed and adjusted, reject devices ensure that the "detected" metal is removed from your production.

The reject device selected is driven by your application. Our experienced sales and engineering staff will consider your belt width, belt speed and package size when sizing up the proper type of reject device for your metal detection system. We tailor our devices to fit your specific needs.

### Reject Devices for ProScan Max III Metal Detection Systems

Air Blast (Light Weight Packages)

RAM (Push Arm) (Heavy Packaged Product)

Detect Light

Sweep Arm (Packaged Product)

Retracting Pulley (Bulk Applications)