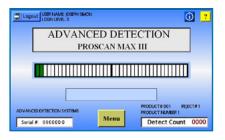

Web Enabled Touchscreen

Touchscreen Cabinet Heater

Lockable Reject Collection Bin

External Remote Control Cabinet

\* Call Us For Expert Support of Advanced Detection Systems' Equipment - Regardless of Its Age