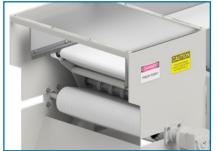

## Accessories for Proscan Conveyor Systems

Accessories can be incorporated into the existing metal detection system as needed to meet your specific needs. Our accessories are benefical in many ways as they protect your product stream, ensure employee safety and optimize operation in extreme temperatures.

#### Accessories for ProScan Conveyor Metal Detection Systems

Adjustable Side Rails

DC Variable Speed Drive

Infeed Hopper

**Fixed Side Rails** 

Heavy Duty Casters

ThermoDrive® Belt

Pinch Point Guards

Web Enabled Touchscreen

Touchscreen Cabinet Heater

Lockable Reject Collection Bin

External Remote Control Cabinet

\* Call Us For Expert Support of Advanced Detection Systems' Equipment - Regardless of Its Age