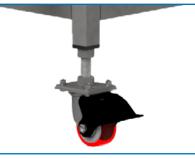

#### Accessories for ProScan Conveyor Metal Detection Systems

Adjustable Side Rails

DC Variable Speed Drive

Infeed Hopper

**Fixed Side Rails** 

Heavy Duty Casters

ThermoDrive® Belt

Pinch Point Guards