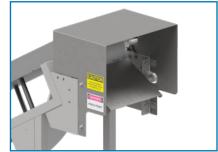

## Accessories for Proscan Conveyor Systems

Accessories can be incorporated into the existing metal detection system as needed to meet your specific needs. Our accessories are benefical in many ways as they protect your product stream, ensure employee safety and optimize operation in extreme temperatures.

#### Accessories for ProScan Conveyor Metal Detection Systems

Adjustable Side Rails

DC Variable Speed Drive

Infeed Hopper

**Fixed Side Rails** 

Heavy Duty Casters

ThermoDrive® Belt

Pinch Point Guards

Web Enabled Touchscreen

Touchscreen Cabinet Heater

Lockable Reject Collection Bin

External Remote Control Cabinet

\* Call Us For Expert Support of Advanced Detection Systems' Equipment - Regardless of Its Age