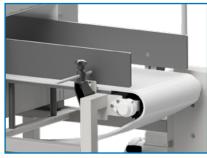

### Reject Devices for ProScan Max III Metal Detection Systems

Air Blast (Light Weight Packages)

RAM (Push Arm) (Heavy Packaged Product)

Detect Light

Sweep Arm (Packaged Product)

Retracting Pulley (Bulk Applications)

Detect Horn

Divert Arm (Packaged Product)

Flop Gate (Bulk Applications)

Detect Light and Horn