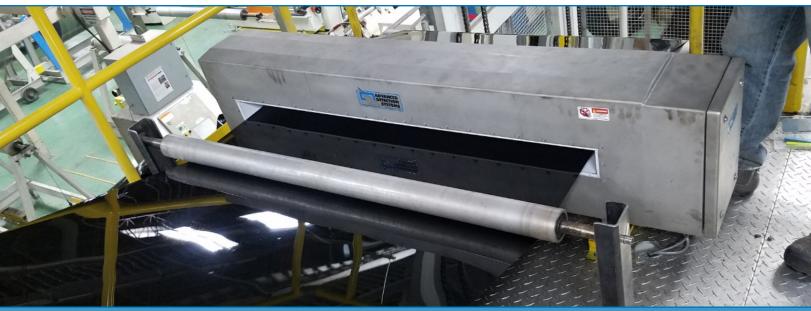

### SurroundScan Defender III

The SurroundScan Defender III provides state of the art detection levels in critical industrial applications. The Defender III will protect extruders, colanders, granulators and other processing equipment while ensuring quality control standards for

The SurroundScan Defender III will prevents damage to processing equipment, costly downtime and its robust construction will stand up to tough industrial environments. The SurroundScan Defender III is engineered to provide years of reliable,

#### **Heavy-Duty Construction**

The SurroundScan metal detector product category reflects our history of manufacturing robust, reliable equipment.

Phone: 414-672-0553

Email: sales@adsdetection.com