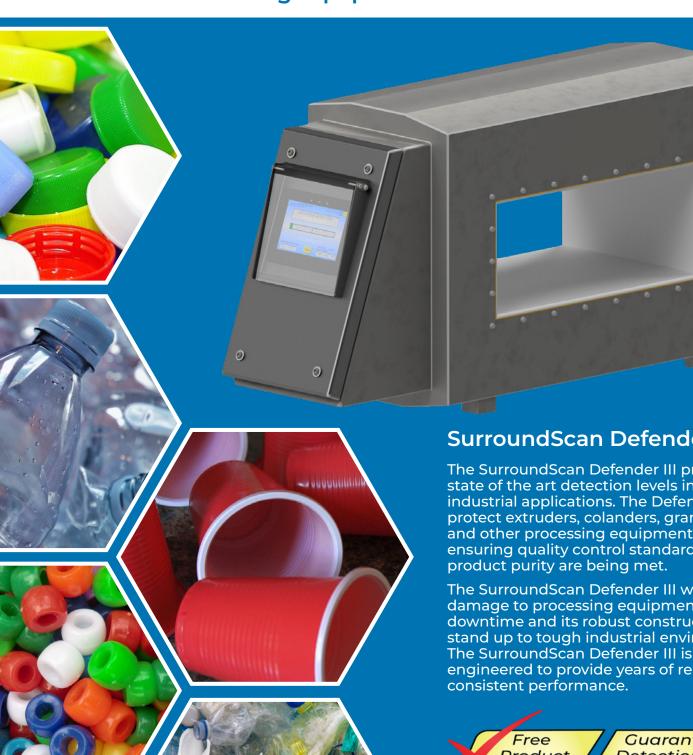

# SurroundScan Defender® III

**Detects Ferrous, Non-Ferrous and Stainless Steel Defends Processing Equipment and Ensures Product Purity** 

### SurroundScan Defender III

The SurroundScan Defender III provides state of the art detection levels in critical industrial applications. The Defender III will protect extruders, colanders, granulators and other processing equipment while ensuring quality control standards for

The SurroundScan Defender III will prevents damage to processing equipment, costly downtime and its robust construction will stand up to tough industrial environments. The SurroundScan Defender III is engineered to provide years of reliable,