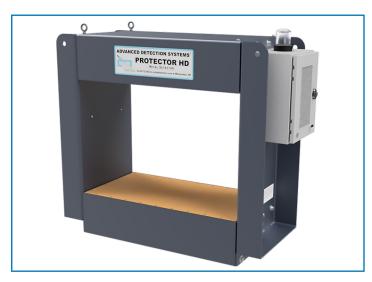

#### SurroundScan Protector HD

The Protector HD ensures product purity, detects safety hazards, defends processing equipment, and prevents costly downtime.

The Protector HD ensures product purity, defends processing equipment and prevents costly downtime.

SurroundScan® Protector HD Password Protected Touchscreen