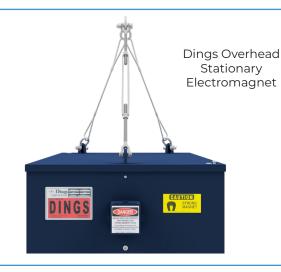

## Magnetic Separators from Dings Co. Magnetic Group

The Dings stationary electromagnet is used in applications when separation of ferrous metal is critical but not continuous. Ferrous metal collected by the stationary electromagnet is removed as necessary by cutting power to the magnet releasing the ferrous material.