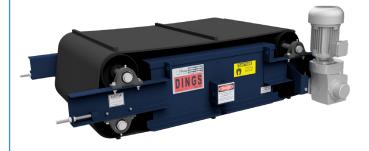

#### Remote Control Cabinet

Dings Overhead Self-Cleaning Electromagnet

# Magnetic Separators from Dings Co. Magnetic Group

**Dings Self-Cleaning Models'** belt continuously travels across the face of the magnet to automatically discharge tramp iron. It comes equipped with a multiply rubber belt with 1 inch hot vulcanized cleats.