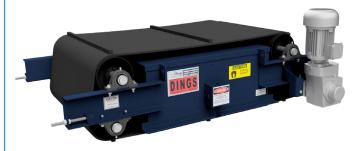

### Remote Control Cabinet

Dings Overhead Self-Cleaning Electromagnet

# Magnetic Separators from Dings Co. Magnetic Group

**Dings Self-Cleaning Models'** belt continuously travels across the face of the magnet to automatically discharge tramp iron. It comes equipped with a multiply rubber belt with 1 inch hot vulcanized cleats.