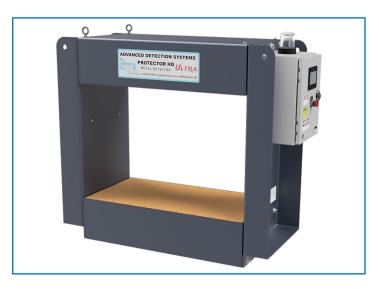

### SurroundScan® Protector HD Ultra

#### SurroundScan Protector HD Ultra

The Protector HD Ultra has up to 2x better detection levels ensures product purity, detects safety hazards, defends processing equipment and prevents costly downtime.

The Protector HD Ultra's 2x better detection levels ensures product purity, defends processing equipment and prevents costly downtime.