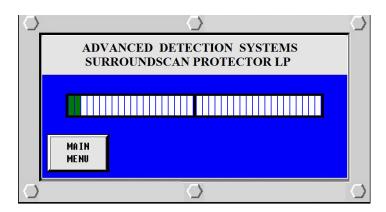

The Protector LP ensures product purity, defends processing equipment and prevents costly downtime.

SurroundScan® Protector LP Password Protected Touchscreen

#### **Product Monitor**

You get real time signal values for your product and the ferrous, non-ferrous and stainless-steel metal that must be detected.