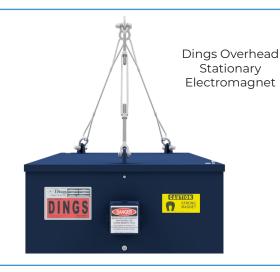

# Magnetic Separators from Dings Co. Magnetic Group

The Dings stationary electromagnet is used in applications when separation of ferrous metal is critical but not continuous. Ferrous metal collected by the stationary electromagnet is removed as necessary by cutting power to the magnet releasing the ferrous material.