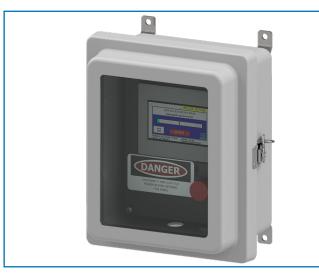

The Protector LP ensures product purity, defends processing equipment and prevents costly downtime.

SurroundScan® Protector LP Password Protected Touchscreen

#### **Product Monitor**

You get real time signal values for your product and the ferrous, non-ferrous and stainless-steel metal that must be detected.