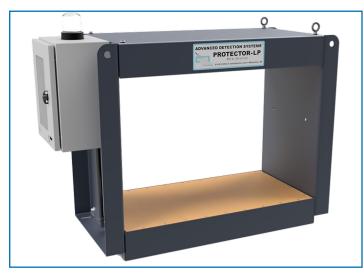

## Protector LP

### SurroundScan Protector LP

45% smaller coil enclosure and 40% weight reduction compared to the Protector HD. This simplifies installation on conveyor frames where clearance between the conveyor belt and frame is limited.