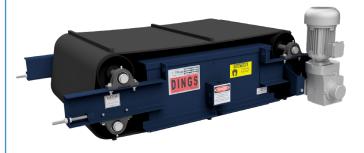

# Magnetic Separators from Dings Co. Magnetic Group

**Dings Self-Cleaning Models'** belt continuously travels across the face of the magnet to automatically discharge tramp iron. It comes equipped with a multiply rubber belt with 1 inch hot vulcanized cleats.