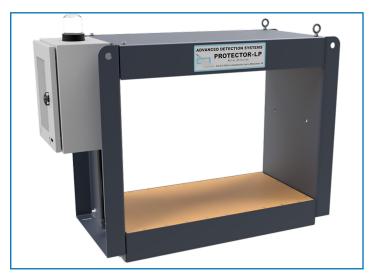

# Protector LP

## SurroundScan Protector LP

has a 45% smaller coil enclosure and 40% weight reduction compared to the Protector HD. These features simplify installation on conveyor frames where clearance between the conveyor belt and frame is limited.

The Protector LP ensures product purity, defends processing equipment and prevents costly downtime.

SurroundScan® Protector LP Password Protected Touchscreen