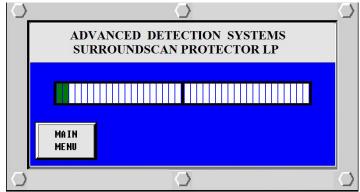

The Protector LP ensures product purity, defends processing equipment and prevents costly downtime.

SurroundScan® Protector LP Password Protected Touchscreen

#### **Product Monitor**

You get real time signal values for your product and the ferrous, non-ferrous and stainless-steel metal that must be detected.