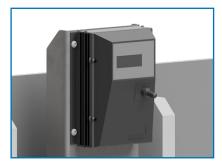

### Accessories for ProScan Conveyor Metal Detection Systems

Adjustable Side Rails

Fixed Side Rails

Pinch Point Guards

DC Variable Speed Drive

**Heavy Duty Casters** 

Web Enabled Touchscreen

Infeed Hopper

ThermoDrive® Belt

Touchscreen Cabinet Heater

Lockable Reject Collection Bin

External Remote Control Cabinet