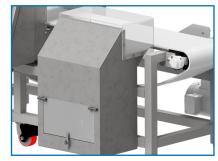

# **Accessories for Proscan Conveyor Systems**

Accessories can be incorporated into the existing metal detection system as needed to meet your specific needs. Our accessories are beneficial in many ways as they protect your product stream, ensure employee safety and optimize operation in extreme temperatures.

### Accessories for ProScan Conveyor Metal Detection Systems

Adjustable Side Rails

Fixed Side Rails

Pinch Point Guards

DC Variable Speed Drive

**Heavy Duty Casters** 

Web Enabled Touchscreen

Infeed Hopper