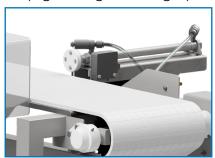

#### Reject Devices for ProScan Max III Metal Detection Systems

Air Blast (Light Weight Packages)

Sweep Arm (Packaged Product)

Divert Arm (Packaged Product)

RAM (Push Arm) (Heavy Packaged Product)

Retracting Pulley (Bulk Applications)