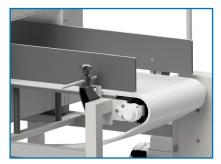

### Accessories for ProScan Conveyor Metal Detection Systems

Adjustable Side Rails

Fixed Side Rails

Pinch Point Guards

DC Variable Speed Drive

**Heavy Duty Casters** 

Web Enabled Touchscreen

Infeed Hopper