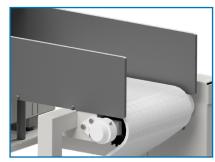

### Accessories for ProScan Conveyor Metal Detection Systems

Adjustable Side Rails

Fixed Side Rails

Pinch Point Guards

DC Variable Speed Drive

**Heavy Duty Casters** 

Web Enabled Touchscreen

Infeed Hopper