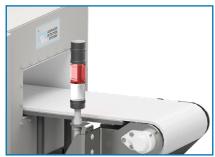

p process. First, the detection of metal and second, removal of the product that is contaminated with metal. Properly designed and adjusted, reject devices ensure that the "detected" metal is removed from your production.

The reject device selected is driven by your application. Our experienced sales and engineering staff will consider your belt width, belt speed and package size when sizing up the proper type of reject device for your metal detection system. We tailor our devices to fit your specific needs.

#### Reject Devices for ProScan Max III Metal Detection Systems



Air Blast (Light Weight Packages)



Sweep Arm (Packaged Product)



Divert Arm (Packaged Product)



RAM (Push Arm) (Heavy Packaged Product)



Retracting Pulley (Bulk Applications)



Flop Gate (Bulk Applications)



Detect Light



Detect Horn



Detect Light and Horn





## **Get Detection Optimized for Your Process**

Have your product tested in our factory lab, free of charge. The results are used to optimize your ProScan's® detection levels for your specific product. We stand by this method with a written guarantee.



# **Accessories for Proscan Conveyor Systems**

Accessories can be incorporated into the existing metal detection system as needed to meet your specific needs. Our accessories are beneficial in many ways as they protect your product stream, ensure employee safety and optimize operation in extreme temperatures.

### Accessories for ProScan Conveyor Metal Detection Systems



Adjustable Side Rails



Fixed Side Rails



Pinch Point Guards



DC Variable Speed Drive



**Heavy Duty