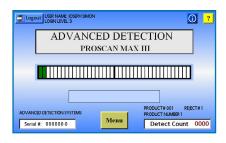

### Accessories for ProScan Conveyor Metal Detection Systems

Adjustable Side Rails

Fixed Side Rails

Pinch Point Guards

DC Variable Speed Drive

**Heavy Duty Casters** 

Web Enabled Touchscreen

Infeed Hopper