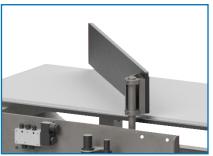

### Accessories for ProScan Conveyor Metal Detection Systems

Adjustable Side Rails

Fixed Side Rails

Pinch Point Guards

DC Variable Speed Drive

**Heavy Duty Casters** 

Web Enabled Touchscreen

Infeed Hopper