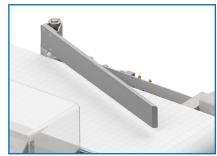

#### Reject Devices for ProScan Max III Metal Detection Systems

Air Blast (Light Weight Packages)

Sweep Arm (Packaged Product)

Divert Arm (Packaged Product)

RAM (Push Arm) (Heavy Packaged Product)

Retracting Pulley (Bulk Applications)