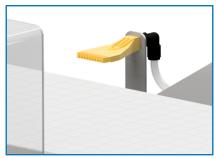

#### Reject Devices for ProScan Max III Metal Detection Systems

Air Blast (Light Weight Packages)

Sweep Arm (Packaged Product)

Divert Arm (Packaged Product)

RAM (Push Arm) (Heavy Packaged Product)

Retracting Pulley (Bulk Applications)