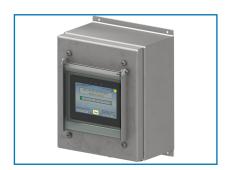

### Accessories for ProScan Conveyor Metal Detection Systems

Adjustable Side Rails

Fixed Side Rails

Pinch Point Guards

DC Variable Speed Drive

**Heavy Duty Casters** 

Web Enabled Touchscreen

Infeed Hopper