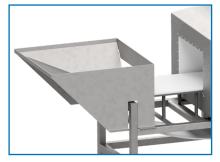

### Accessories for ProScan Conveyor Metal Detection Systems

Adjustable Side Rails

Fixed Side Rails

Pinch Point Guards

DC Variable Speed Drive

**Heavy Duty Casters** 

Web Enabled Touchscreen

Infeed Hopper