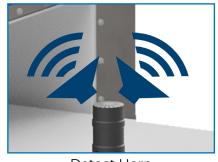

, the detection of metal and second, removal of the product that is contaminated with metal. Properly designed and adjusted, reject devices ensure that the "detected" metal is removed from your production.

The reject device selected is driven by your application. Our experienced sales and engineering staff will consider your belt width, belt speed and package size when sizing up the proper type of reject device for your metal detection system. We tailor our devices to fit your specific needs.

#### Reject Devices for ProScan Max III Metal Detection Systems



Air Blast (Light Weight Packages)



Sweep Arm (Packaged Product)



Divert Arm (Packaged Product)



RAM (Push Arm) (Heavy Packaged Product)



Retracting Pulley (Bulk Applications)



Flop Gate (Bulk Applications)



Detect Light



Detect Horn



Detect Light and Horn





## **Get Detection Optimized for Your Process**

Have your product tested in our factory lab, free of charge. The results are used to optimize your ProScan's® detection levels for your specific product. We stand by this method with a written guarantee.



# **Accessories for Proscan Conveyor Systems**

Accessories can be incorporated into the existing metal detection system as needed to meet your specific needs. Our accessories are beneficial in many ways as they protect your product stream, ensure employee safety and optimize operation in extreme temperatures.

### Accessories for ProScan Conveyor Metal Detection Systems



Adjustable Side Rails



Fixed Side Rails



Pinch Point Guards



DC Variable Speed Drive



**Heavy Duty Casters** 



We