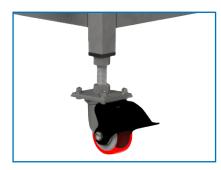

### Accessories for ProScan Conveyor Metal Detection Systems

Adjustable Side Rails

Fixed Side Rails

Pinch Point Guards

DC Variable Speed Drive

**Heavy Duty Casters** 

Web Enabled Touchscreen

Infeed Hopper