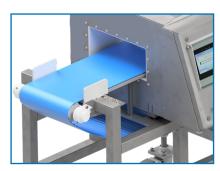

# **Accessories for Proscan Conveyor Systems**

Accessories can be incorporated into the existing metal detection system as needed to meet your specific needs. Our accessories are beneficial in many ways as they protect your product stream, ensure employee safety and optimize operation in extreme temperatures.

### Accessories for ProScan Conveyor Metal Detection Systems

Adjustable Side Rails

Fixed Side Rails

Pinch Point Guards

DC Variable Speed Drive

**Heavy Duty Casters** 

Web Enabled Touchscreen

Infeed Hopper