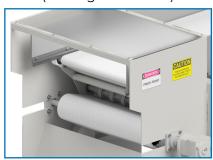

#### Reject Devices for ProScan Max III Metal Detection Systems

Air Blast (Light Weight Packages)

Sweep Arm (Packaged Product)

Divert Arm (Packaged Product)

RAM (Push Arm) (Heavy Packaged Product)

Retracting Pulley (Bulk Applications)