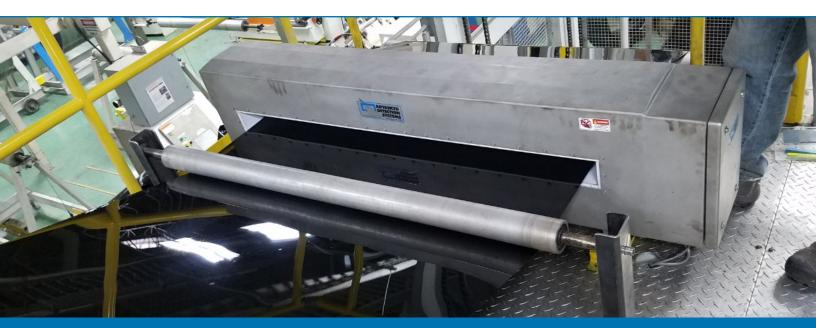

### SurroundScan Defender® III

Detects Ferrous, Non-Ferrous and Stainless Steel Defends Processing Equipment and Ensures Product Purity

a uuuuuuuuuu

The SurroundScan Defender III provides state of the art detection levels in critical industrial applications. The Defender III will protect extruders, colanders, granulators and other processing equipment while ensuring quality control standards for product purity are being met.

The SurroundScan Defender III will prevents damage to processing equipment, costly downtime and its robust construction will stand up to tough industrial environments. The SurroundScan Defender III is engineered to provide years of reliable, consistent performance.