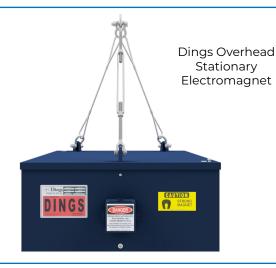

# Magnetic Separators from Dings Co. Magnetic Group

The Dings stationary electromagnet is used in applications when separation of ferrous metal is critical but not continuous. Ferrous metal collected by the stationary electromagnet is removed as necessary by cutting power to the magnet releasing the ferrous material.