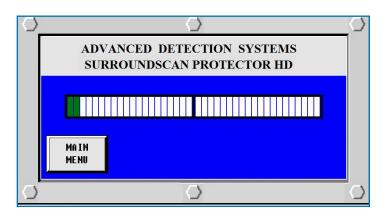

The Protector HD ensures product purity, defends processing equipment and prevents costly downtime.

SurroundScan® Protector HD Password Protected Touchscreen

#### **Product Monitor**

You get real time signal values for your product and the ferrous, non-ferrous and stainless-steel metal that must be detected.