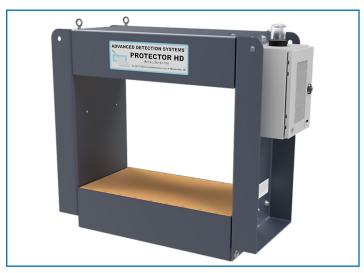

# **ADVANCED DETECTION SYSTEMS**

# SurroundScan® Protector HD

# for Aggregate & Mining Industries

- Expert technical support from our factory
- State of the art detection levels for ferrous, non-ferrous, and stainless steel.
- ♦ Removable end plate facilitates easy installation, no belt removal required.
- Robust and reliable metal detector
- Engineered to withstand tough applications
- Protects processing equipment

## SurroundScan Protector HD

The Protector HD ensures product purity, detects safety hazards, defends processing equipment, and prevents costly downtime.