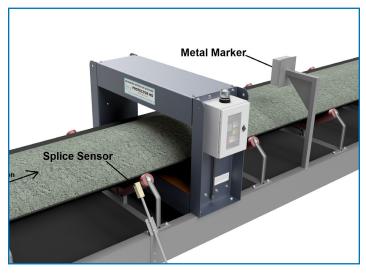

ust be detected.



#### Patented Vibration Technology

Improves performance and reliability when used in a vibration heavy environment.



#### **Custom Built**

variability.

Our metal detectors are individually designed by our engineering staff and manufactured to your exact specifications.

Our detectors quickly learn your products

characteristics, in as few as two minutes,

eliminating false trips caused by product



#### **Guaranteed Sensitivity**

We test your product and calibrate our detectors to your product's specific needs and guarantee sensitivity.



#### **Heavy-Duty Construction**

Acculearn<sup>™</sup> Technology

The SurroundScan metal detector product category reflects our history of manufacturing robust, reliable equipment.

### Optional Splice Sensor & Metal Marker



#### Remote Control Cabinet







# Magnetic Separators from Dings Co. Magnetic Group

The Dings stationary electromagnet is used in applications when separation of ferrous metal is critical but not continuous. Ferrous metal collected by the stationary electromagnet is removed as necessary by cutting power to the magnet releasing the ferrous material.





# **Get Detection Optimized for Your Process**

Have your targeted contaminants professionally tested for in our lab, free of charge. The results are used to optimize your Protector's® detection levels for your material stream's specific characteristics. We stand by this method with a written guarantee.