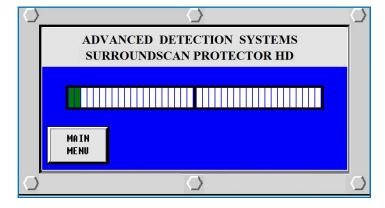

# SurroundScan Protector HD in the Agricultural Industry

SurroundScan® Protector HD Password Protected Touchscreen

#### **Product Monitor**

You get real time signal values for your product and the ferrous, non-ferrous and stainless-steel metal that must be detected.