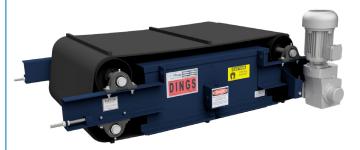

# Magnetic Separators from Dings Co. Magnetic Group

**Dings Self-Cleaning Models'** belt continuously travels across the face of the magnet to automatically discharge tramp iron. It comes equipped with a multiply rubber belt with 1 inch hot vulcanized cleats.