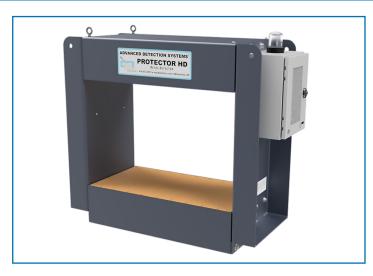

### SurroundScan Protector HD

The Protector HD ensures product purity, detects safety hazards, defends processing equipment and prevents costly downtime.

The Protector HD ensures product purity, defends processing equipment and prevents costly downtime.