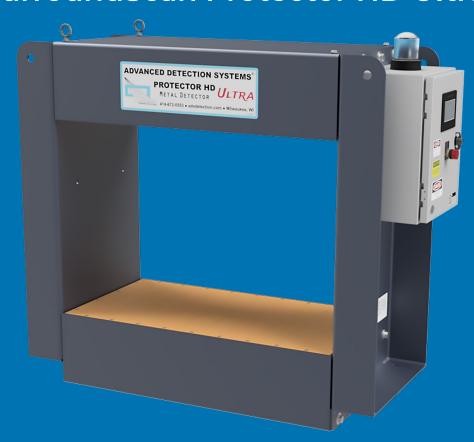

## SurroundScan Protector HD Ultra

### **Up to 2X Better Detection Levels** Compared to the Standard Protector HD

The SurroundScan Protector HD Ultra is a heavy-duty industrial metal detector that has been designed to offer the enhanced detection levels required to detect volatile contaminants such as lithium batteries in waste and recycling product streams. Contaminants like these must be caught before they reach processing equipment and risk igniting fires. The Protector HD Ultra's elevated detection levels for ferrous, non-ferrous and stainless steel also go further than the standard Protector HD in ensuring your product's purity.