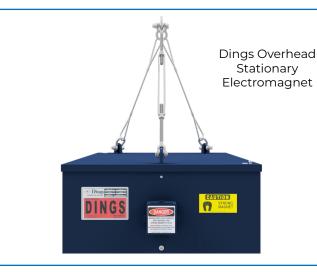

## Magnetic Separators from Dings Co. Magnetic Group

The Dings stationary electromagnet is used in applications when separation of ferrous metal is critical but not continuous. Ferrous metal collected by the stationary electromagnet is removed as necessary by cutting power to the magnet releasing the ferrous material.