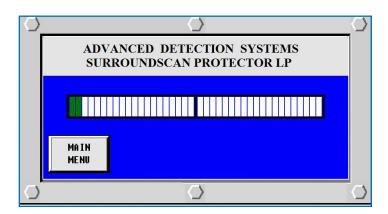

The Protector LP ensures product purity, defends processing equipment and prevents costly downtime.

SurroundScan® Protector LP Password Protected Touchscreen

#### **Product Monitor**

You get real time signal values for your product and the ferrous, non-ferrous and stainless-steel metal that must be detected.