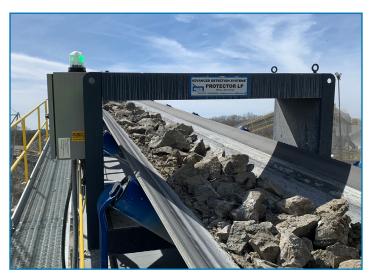

## **ADVANCED DETECTION SYSTEMS**

## **Protector LP**

# for Aggregate & Mining Industries

- Expert technical support from our factory
- State of the art detection levels for ferrous, non-ferrous, and stainless steel.
- Removable end plate facilitates easy installation, no belt removal required.
- Robust and reliable metal detector
- Engineered to withstand tough applications
- Protects processing equipment