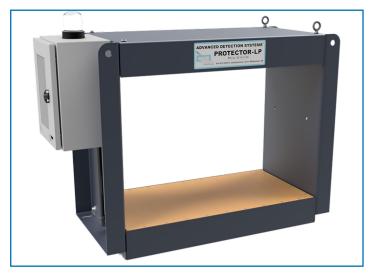

#### SurroundScan Protector LP

45% smaller coil enclosure and 40% weight reduction compared to the Protector HD. This simplifies installation on conveyor frames where clearance between the conveyor belt and frame is limited.

The Protector LP ensures product purity, defends processing equipment and prevents costly downtime.

SurroundScan® Protector LP Password Protected Touchscreen