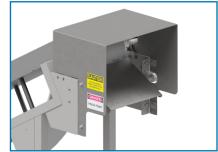

#### Accessories for ProScan Conveyor Metal Detection Systems

Adjustable Side Rails

DC Variable Speed Drive

Infeed Hopper

**Fixed Side Rails** 

Heavy Duty Casters

ThermoDrive® Belt

Pinch Point Guards