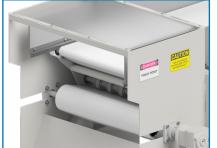

## Accessories for Proscan Conveyor Systems

Accessories can be incorporated into the existing metal detection system as needed to meet your specific needs. Our accessories are beneficial in many ways as they protect your product stream, ensure employee safety and optimize operation in extreme temperatures.

#### Accessories for ProScan Conveyor Metal Detection Systems

Adjustable Side Rails

DC Variable Speed Drive

Infeed Hopper

**Fixed Side Rails** 

Heavy Duty Casters

ThermoDrive® Belt

Pinch Point Guards