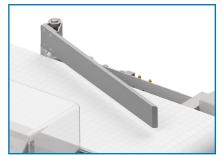

#### Accessories for ProScan Conveyor Metal Detection Systems

Adjustable Side Rails

DC Variable Speed Drive

Infeed Hopper

**Fixed Side Rails** 

Heavy Duty Casters

ThermoDrive® Belt

Pinch Point Guards