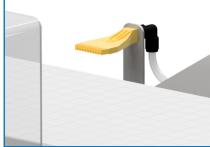

Detect Horn

Divert Arm (Packaged Product)

Flop Gate (Bulk Applications)

Detect Light and Horn