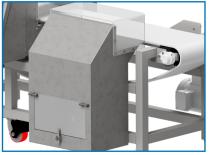

## Reject Devices for Proscan Conveyor Systems

Metal detection systems are a two step process. First, the detection of metal and second, removal of the product that is contaminated with metal. Properly designed and adjusted, reject devices ensure that the "detected" metal is removed from your production.

The reject device selected is driven by your application. Our experienced sales and engineering staff will consider your belt width, belt speed and package size when sizing up the proper type of reject device for your metal detection system. We tailor our devices to fit your specific needs.