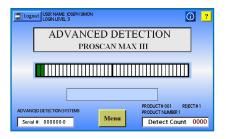

# ADVANCED DETECTION SYSTEMS

Reject Devices for ProScan Max III Metal Detection Systems

Air Blast (Light Weight Packages)

RAM (Push Arm) (Heavy Packaged Product)

Detect Light

Sweep Arm (Packaged Product)

Retracting Pulley (Bulk Applications)

Detect Horn

Divert Arm (Packaged Product)

Flop Gate (Bulk Applications)

Detect Light and Horn