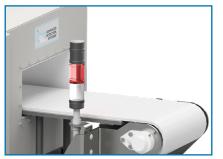

Detect Horn

Divert Arm (Packaged Product)

Flop Gate (Bulk Applications)

Detect Light and Horn