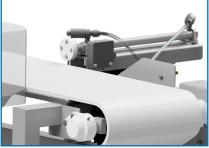

Reject Devices for ProScan Max III Metal Detection Systems

Air Blast (Light Weight Packages)

RAM (Push Arm) (Heavy Packaged Product)

Detect Light

Sweep Arm (Packaged Product)

Retracting Pulley (Bulk Applications)