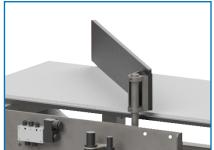

#### Accessories for ProScan Conveyor Metal Detection Systems

Adjustable Side Rails

DC Variable Speed Drive

Infeed Hopper

**Fixed Side Rails** 

Heavy Duty Casters

ThermoDrive® Belt

Pinch Point Guards