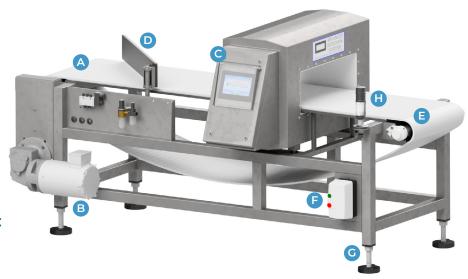

# **Conveyor System for Washdown Applications**

### Welded Tube Frame

Our heavy-duty welded conveyor is constructed of bead blasted 304 stainless steel. Suitable for washdown environments and designed for bulk, packaged and big bag applications. Conveyor frame heights are tailored to your specific needs. Horizontal and incline construction is available. Multiple belt widths and lengths are offered. Welded frames can accommodate a wide variety of automatic reject devices.

### The Intralox 1100 series

The Intralox 1100 series modular conveyor belt is longer lasting and easier to clean for a reduced risk of product loss due to contamination.

### **Direct Drive**

Washdown motor is totally enclosed and fan cooled.
Stainless steel shaft and coated aluminum gear reducer.

### **Touchscreen**

Intuitive software and controls are easy to navigate. Make quick changes without disrupting production.

### **Optional Reject Systems**

Designed exactly for your application needs. All of our reject device option are suitable for use on the welded frame conveyor.

### **Stainless Steel Ball Bearings**

Protected inside polymer housing for washdown environments.

### **Motor Starter**

Watertight and corrosion resistant. Perfect for washdown environments

### **Articulated Rubber Feet**

Stable and reliable. Optional heavy-duty casters are available as well.

Optional Detect Alert Beacon

Visual light and audible horn