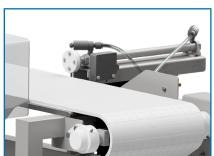

### Welded Tube Frame

Our heavy-duty welded conveyor is constructed of bead blasted 304 stainless steel. Suitable for washdown environments and designed for bulk, packaged and big bag applications. Conveyor frame heights are tailored to your specific needs. Horizontal and incline construction is available. Multiple belt widths and lengths are offered. Welded frames can accommodate a wide variety of automatic reject devices.

### The Intralox 1100 series

The Intralox 1100 series modular conveyor belt is longer lasting and easier to clean for a reduced risk of product loss due to contamination.

### **Direct Drive**

Washdown motor is totally enclosed and fan cooled.
Stainless steel shaft and coated aluminum gear reducer.

### **Optional Reject Systems**

Designed exactly for your application needs. All of our reject device option are suitable for use on the welded frame conveyor.