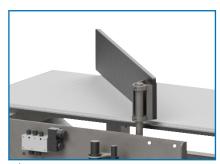

# Welded Tube Frame Reject Device Options

Air Blast (Light Weight Packages)

Sweep Arm (Packaged Product)

Divert Arm (Packaged Product)

RAM (Push Arm) (Heavy Packaged Product)

Retracting Pulley (Bulk Applications)

Flop Gate (Bulk Applications)

ver. 3-25.

Guaranteed Detection Levels