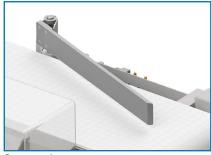

# Welded Tube Frame Reject Device Options

Air Blast (Light Weight Packages)

Sweep Arm (Packaged Product)

Divert Arm (Packaged Product)

RAM (Push Arm) (Heavy Packaged Product)

Retracting Pulley (Bulk Applications)