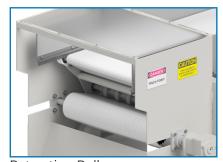

# Welded Tube Frame Reject Device Options

Air Blast (Light Weight Packages)

Sweep Arm (Packaged Product)

Divert Arm (Packaged Product)

RAM (Push Arm) (Heavy Packaged Product)

Retracting Pulley (Bulk Applications)