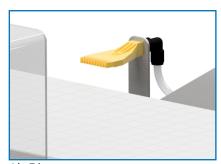

# Welded Tube Frame Reject Device Options

Air Blast (Light Weight Packages)

Sweep Arm (Packaged Product)

Divert Arm (Packaged Product)

RAM (Push Arm) (Heavy Packaged Product)

Retracting Pulley (Bulk Applications)