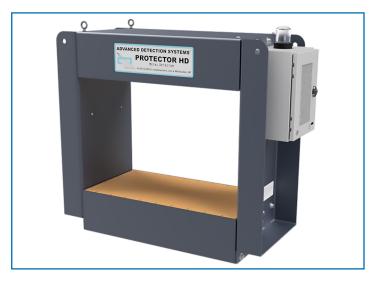

#### SurroundScan Protector HD

The Protector HD ensures product purity, detects safety hazards, defends processing equipment, and prevents costly downtime.

The Protector HD ensures product purity, defends processing equipment and prevents costly downtime.

SurroundScan® Protector HD
Password Protected Touchscreen