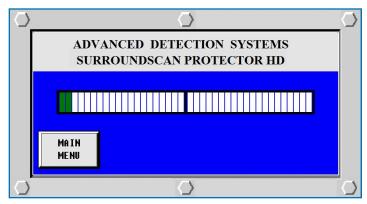

The Protector HD ensures product purity, defends processing equipment and prevents costly downtime.

SurroundScan® Protector HD
Password Protected Touchscreen

#### **Product Monitor**

You get real time signal values for your product and the ferrous, non-ferrous and stainless-steel metal that must be detected.