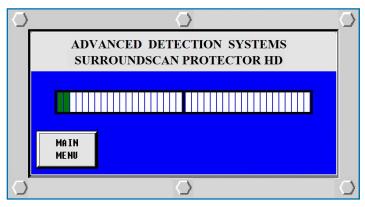

# SurroundScan Protector HD in the Agricultural Industry

SurroundScan<sup>®</sup> Protector HD Password Protected Touchscreen

#### **Product Monitor**

You get real time signal values for your product and the ferrous, non-ferrous and stainless-steel metal that must be detected.

Patented Vibration Technology Improves performance and reliability when used in a vibration heavy environment.