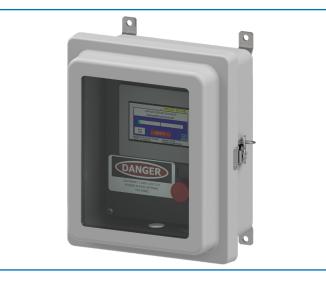

# SurroundScan Protector HD in the Agricultural Industry

SurroundScan<sup>®</sup> Protector HD Password Protected Touchscreen

#### **Remote Control Cabinet**

a sister company of Advanced Detection Systems