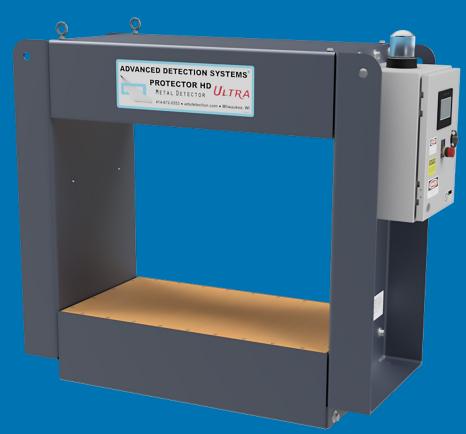

## SurroundScan Protector HD Ultra

## Up to 2X Better Detection Levels Compared to the Standard Protector HD

The SurroundScan Protector HD Ultra is a heavy-duty industrial metal detector that has been designed to offer the enhanced detection levels required to detect volatile contaminants such as lithium batteries in waste and recycling product streams. Contaminants like these must be caught before they reach processing equipment and risk igniting fires. The Protector HD Ultra's elevated detection levels for ferrous, non-ferrous and stainless steel also go further than the standard Protector HD in ensuring your product's purity.