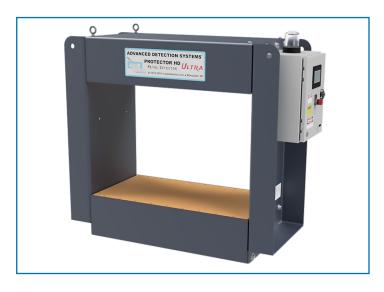

# SurroundScan® Protector HD Ultra

for Industrial Applications

- Expert technical support from our factory
- Enhanced detection levels for ferrous, non-ferrous, and stainless steel.
- Removable end plate facilitates easy installation without removing conveyor helt
- Robust and reliable metal detector
- Engineered to withstand tough applications
- Protects precision processing equipment

## SurroundScan Protector HD Ultra

The Protector HD Ultra has up to 2x better detection levels ensures product purity, detects safety hazards, defends processing equipment and prevents costly downtime.