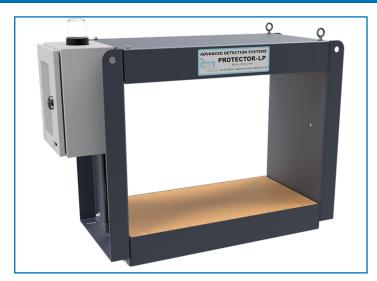

## SurroundScan Protector LP

45% smaller coil enclosure and 40% weight reduction compared to the Protector HD. This simplifies installation on conveyor frames where clearance between the conveyor belt and frame is limited.