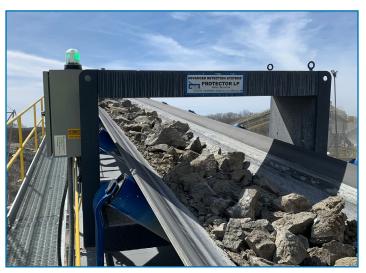

## SurroundScan Protector LP

45% smaller coil enclosure and 40% weight reduction compared to the Protector HD. This simplifies installation on conveyor frames where clearance between the conveyor belt and frame is limited.

The Protector LP ensures product purity, defends processing equipment and prevents costly downtime.

SurroundScan® Protector LP Password Protected Touchscreen