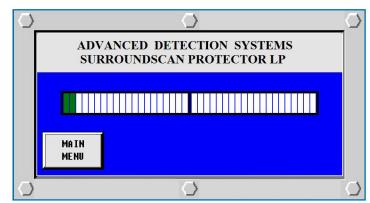

The Protector LP ensures product purity, defends processing equipment and prevents costly downtime.

SurroundScan<sup>®</sup> Protector LP Password Protected Touchscreen

#### **Product Monitor**

You get real time signal values for your product and the ferrous, non-ferrous and stainless-steel metal that must be detected.

Patented Vibration Technology Improves performance and reliability when used in a vibration heavy environment.