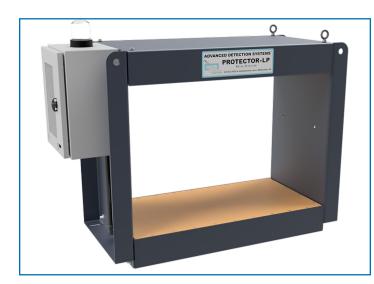

## SurroundScan® Protector LP

## SurroundScan Protector LP

has a 45% smaller coil enclosure and 40% weight reduction compared to the Protector HD. These features simplify installation on conveyor frames where clearance between the conveyor belt and frame is limited.

The Protector LP ensures product purity, defends processing equipment and prevents costly downtime.

SurroundScan<sup>®</sup> Protector LP Password Protected Touchscreen