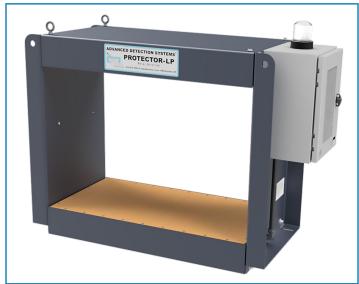

## Protector LP (Low Profile)

The Protector LP (low-profile) has a 45% smaller coil enclosure and 40% weight reduction compared to the Protector HD. These features simplify installation on conveyor frames where clearance between the conveyor belt and frame is limited.