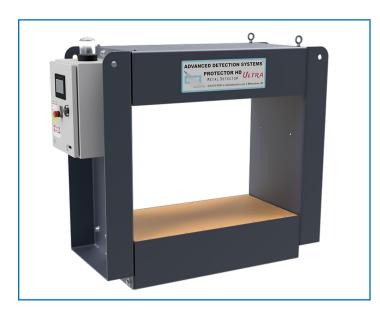

### Protector HD Ultra

The Protector HD Ultra's 2x better detection levels ensures product purity, detects safety hazards, defends processing equipment and prevents costly downtime.